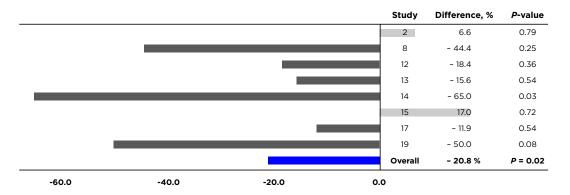

#### EFFECT OF ZPM SUPPLEMENTATION ON

#### MORBIDITY OF NEWLY RECEIVED FEEDLOT CATTLE

#### DRY MATTER INTAKE OF NEWLY RECEIVED FEEDLOT CATTLE

- Feeding Availa® 4 resulted in the following responses vs. inorganic controls:
  - A 0.35 lb increase in DM intake (P = 0.22)
  - A 0.09 lb improvement in daily gain (P = 0.03)
  - A 20.8% reduction in morbidity (P = 0.02)
- Feeding Availa 4 represents a reliable program to improve performance and health of newly received feedlot cattle