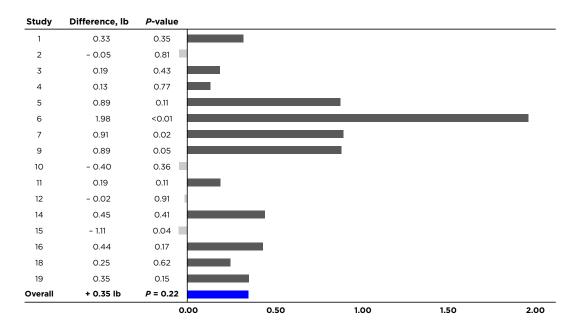

#### EFFECT OF ZPM SUPPLEMENTATION ON

#### DRY MATTER INTAKE OF NEWLY RECEIVED FEEDLOT CATTLE

- Feeding Availa® 4 resulted in the following responses vs. inorganic controls:
  - A 0.35 lb increase in DM intake (P = 0.22)
  - A 0.09 lb improvement in daily gain (P = 0.03)
  - A 20.8% reduction in morbidity (P = 0.02)
- Feeding Availa 4 represents a reliable program to improve performance and health of newly received feedlot cattle