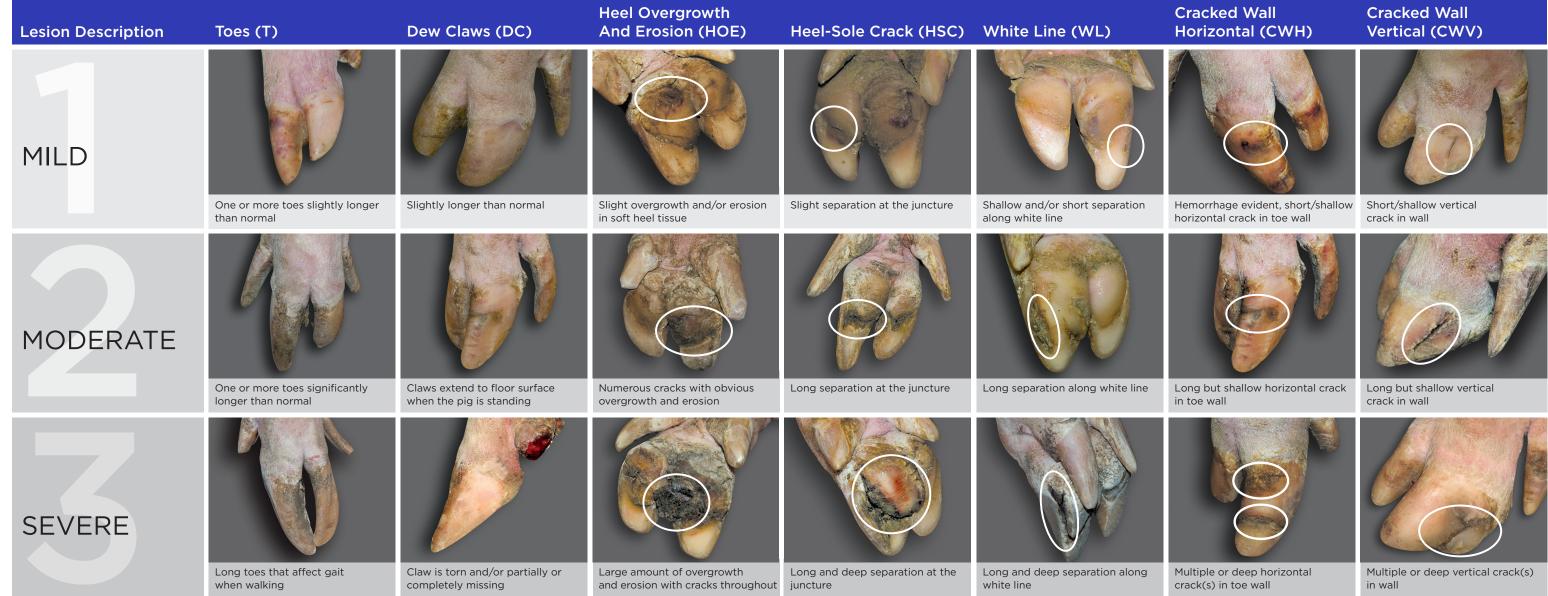

# **SWINE LESION SCORING GUIDE**



# **ESSENTIAL NUTRIENTS FOR BETTER FEET**

Manganese for joints, tendons and bone density

Zinc for corium health and wound healing

Copper for connective tissue and white line health

Zinc/Copper for sole, heel, and horn strength and elasticity

Availa<sup>®</sup> Sow contains a specific formulation of zinc, manganese and copper to help optimize foot health and lifetime reproductive performance of sows, gilts and boars.

# **REAR VIEW OF A PIG'S FOOT**



Performance Minerals\*, Feet First\* and Availa\* Sow are registered trademarks of Zinpro Corp. ©2021 Zinpro Corp. All rights reserved.





Produced by the FeetFirst<sup>®</sup> Team: Dr. J. Deen, Dr. M. Schuttert, Dr. S. van Amstel, Dr. P. Ossent, Dr. R. van Barneveld, Dr. K. Stalder, and Zinpro Corp.

For more information: contact y