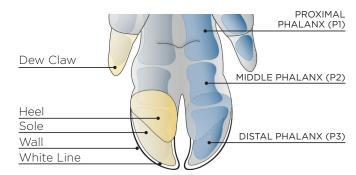

# **REAR VIEW OF A PIG'S FOOT**

Performance Minerals\*, Feet First\* and Availa\* Sow are registered trademarks of Zinpro Corp. ©2021 Zinpro Corp. All rights reserved.

Produced by the FeetFirst<sup>®</sup> Team: Dr. J. Deen, Dr. M. Schuttert, Dr. S. van Amstel, Dr. P. Ossent, Dr. R. van Barneveld, Dr. K. Stalder, and Zinpro Corp.